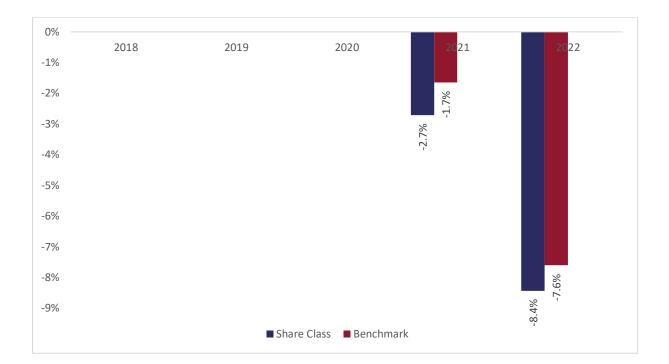

## Past performance chart

## New Capital Sovereign Plus USD Fund - USD O Acc (IE00BNC2DW77)

This document was published on 31-07-2023

Past performance is not a reliable indicator of future performance. Markets could develop very differently in the future. It can help you to assess how the fund has been managed in the past.

This chart shows the fund's performance as the percentage loss or gain per years over the last 2 years against its benchmark. It can help you to assess how the fund has been managed in the past and compare it to its benchmark.

The sub-fund was launched on 21-12-2020. This share class was launched on 21-12-2020.