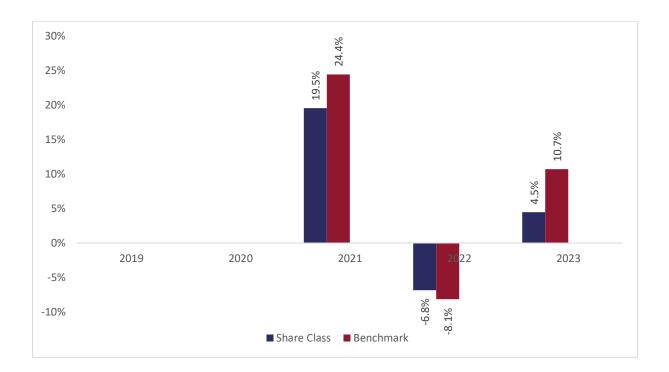

## Past performance chart

## New Capital US Value Fund - USD N Acc (IE00BN71XX00)

This document was published on 31-01-2024

Past performance is not a reliable indicator of future performance. Markets could develop very differently in the future. It can help you to assess how the fund has been managed in the past.

This chart shows the fund's performance as the percentage loss or gain per years over the last 3 years against its benchmark. It can help you to assess how the fund has been managed in the past and compare it to its benchmark.

The sub-fund was launched on 03-12-2020. This share class was launched on 03-12-2020.