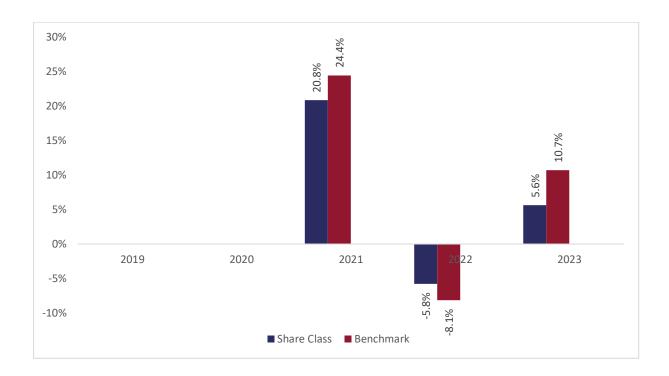

This chart shows the fund's performance as the percentage loss or gain per years over the last 3 years against its benchmark. It can help you to assess how the fund has been managed in the past and compare it to its benchmark.