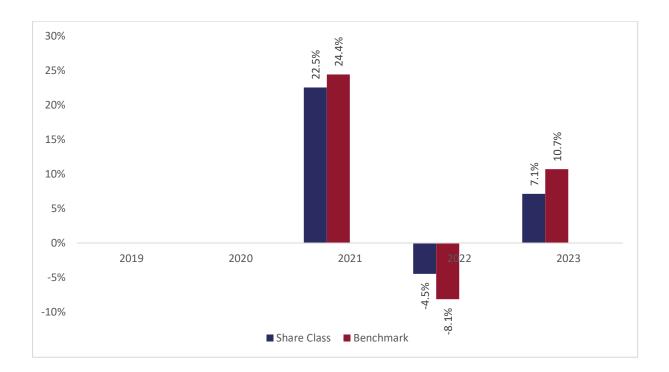

## Past performance chart

## New Capital US Value Fund - USD MC Inc (IE00BNHNFK72)

This document was published on 31-01-2024

Past performance is not a reliable indicator of future performance. Markets could develop very differently in the future. It can help you to assess how the fund has been managed in the past.

This chart shows the fund's performance as the percentage loss or gain per years over the last 3 years against its benchmark. It can help you to assess how the fund has been managed in the past and compare it to its benchmark.

Performance is shown after deduction of ongoing charges. Any entry or exit charges are excluded from the calculation.

The base curency of the subfund is USD. Past performance has been calculated in USD.

The sub-fund was launched on 03-12-2020. This share class was launched on 03-12-2020.