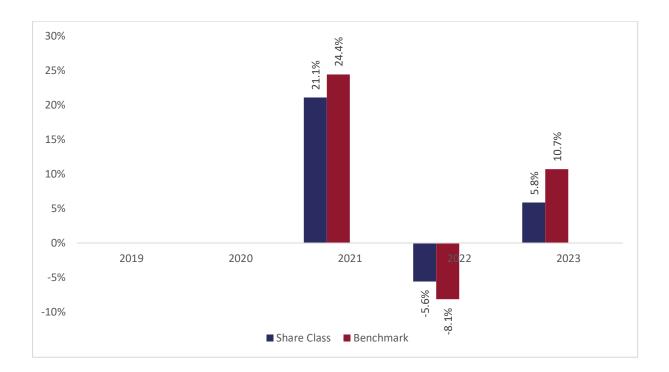

## Past performance chart

## New Capital US Value Fund - USD O Acc (IE00BN71XY17)

This document was published on 31-01-2024

Past performance is not a reliable indicator of future performance. Markets could develop very differently in the future. It can help you to assess how the fund has been managed in the past.

This chart shows the fund's performance as the percentage loss or gain per years over the last 3 years against its benchmark. It can help you to assess how the fund has been managed in the past and compare it to its benchmark.

The sub-fund was launched on 03-12-2020. This share class was launched on 03-12-2020.