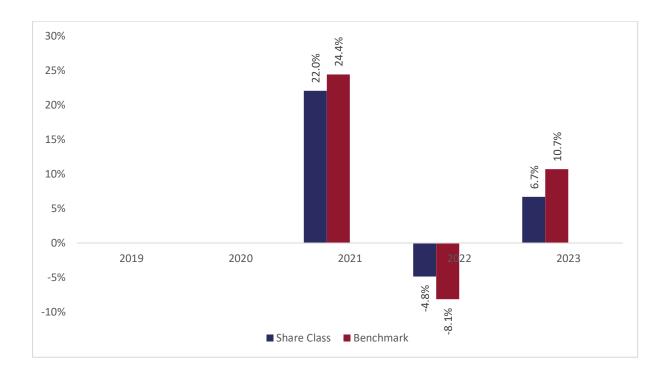

## Past performance chart

## New Capital US Value Fund - USD I Acc (IE00BN71XW92)

This document was published on 31-01-2024

Past performance is not a reliable indicator of future performance. Markets could develop very differently in the future. It can help you to assess how the fund has been managed in the past.

This chart shows the fund's performance as the percentage loss or gain per years over the last 3 years against its benchmark. It can help you to assess how the fund has been managed in the past and compare it to its benchmark.

The sub-fund was launched on 03-12-2020. This share class was launched on 03-12-2020.