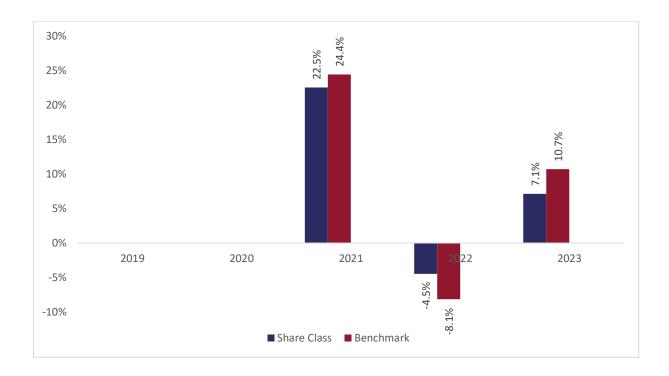

## Past performance chart

New Capital US Value Fund

A sub-fund of New Capital UCITS Fund Plc

## New Capital US Value Fund - USD MC Acc (IE00BN71XS56)

This document was published on 31-01-2024

Past performance is not a reliable indicator of future performance. Markets could develop very differently in the future. It can help you to assess how the fund has been managed in the past.

This chart shows the fund's performance as the percentage loss or gain per years over the last 3 years against its benchmark. It can help you to assess how the fund has been managed in the past and compare it to its benchmark.

Performance is shown after deduction of ongoing charges. Any entry or exit charges are excluded from the calculation.

The base curency of the subfund is USD. Past performance has been calculated in USD.

The sub-fund was launched on 03-12-2020. This share class was launched on 03-12-2020.