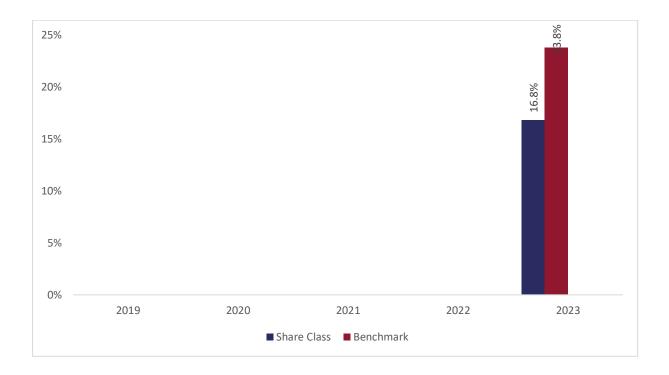

## Past performance chart

New Capital Global Equity Income Fund A sub-fund of New Capital UCITS Fund Plc New Capital Global Equity Income Fund - USD N Acc (IE00BLRPQY06)

This document was published on 31-01-2024

Past performance is not a reliable indicator of future performance. Markets could develop very differently in the future. It can help you to assess how the fund has been managed in the past.

This chart shows the fund's performance as the percentage loss or gain per years over the last 1 years against its benchmark. It can help you to assess how the fund has been managed in the past and compare it to its benchmark.

Performance is shown after deduction of ongoing charges. Any entry or exit charges are excluded from the calculation.

The base curency of the subfund is USD. Past performance has been calculated in USD.

The sub-fund was launched on 22-09-2020. This share class was launched on 06-09-2021.