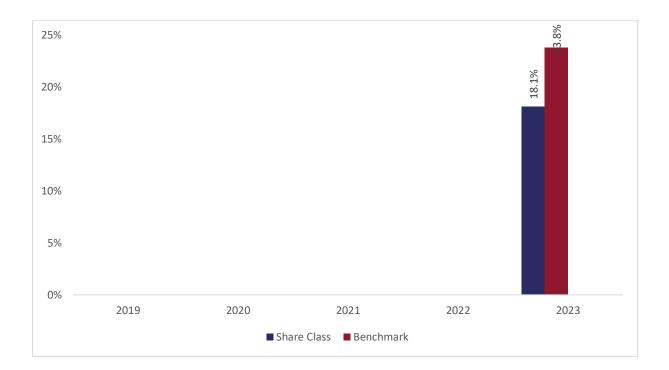

## Past performance chart

## New Capital Global Equity Income Fund - USD A Acc (IE00BLRPQX98)

This document was published on 31-01-2024

Past performance is not a reliable indicator of future performance. Markets could develop very differently in the future. It can help you to assess how the fund has been managed in the past.

This chart shows the fund's performance as the percentage loss or gain per years over the last 1 years against its benchmark.

It can help you to assess how the fund has been managed in the past and compare it to its benchmark.

Performance is shown after deduction of ongoing charges. Any entry or exit charges are excluded from the calculation.

The base curency of the subfund is USD. Past performance has been calculated in USD.

The sub-fund was launched on 22-09-2020. This share class was launched on 18-05-2022.