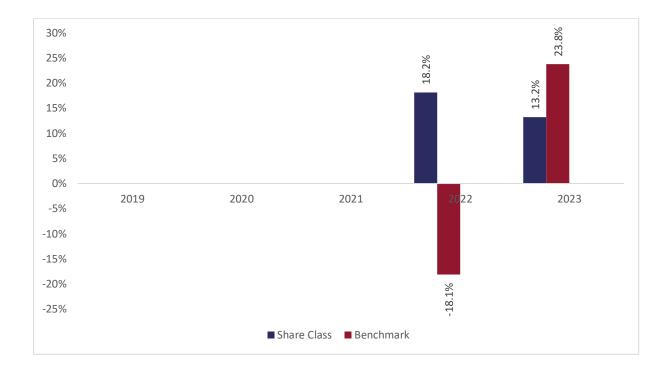

## Past performance chart

## New Capital Global Equity Income Fund - GBP Unhedged X Acc (IE00BLRPR694)

This document was published on 31-01-2024

Past performance is not a reliable indicator of future performance. Markets could develop very differently in the future. It can help you to assess how the fund has been managed in the past.

This chart shows the fund's performance as the percentage loss or gain per years over the last 2 years against its benchmark. It can help you to assess how the fund has been managed in the past and compare it to its benchmark.

Performance is shown after deduction of ongoing charges. Any entry or exit charges are excluded from the calculation.

The base curency of the subfund is USD. Past performance has been calculated in GBP.

The sub-fund was launched on 22-09-2020. This share class was launched on 18-01-2021.