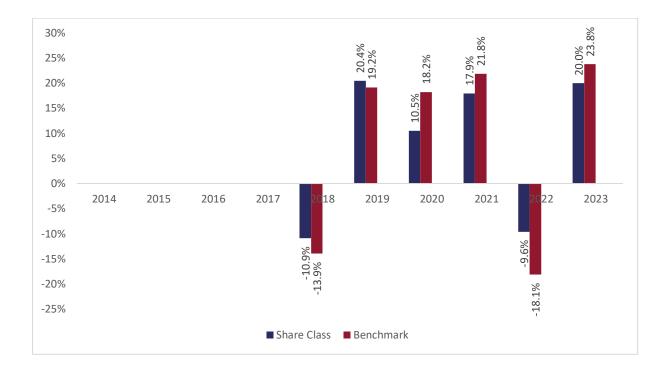

## Past performance chart

## New Capital Global Equity Income Fund - USD X Acc (IE00BLRPQW81)

This document was published on 31-01-2024

Past performance is not a reliable indicator of future performance. Markets could develop very differently in the future. It can help you to assess how the fund has been managed in the past.

This chart shows the fund's performance as the percentage loss or gain per years over the last 6 years against its benchmark. It can help you to assess how the fund has been managed in the past and compare it to its benchmark.

Performance is shown after deduction of ongoing charges. Any entry or exit charges are excluded from the calculation.

The base curency of the subfund is USD. Past performance has been calculated in USD.