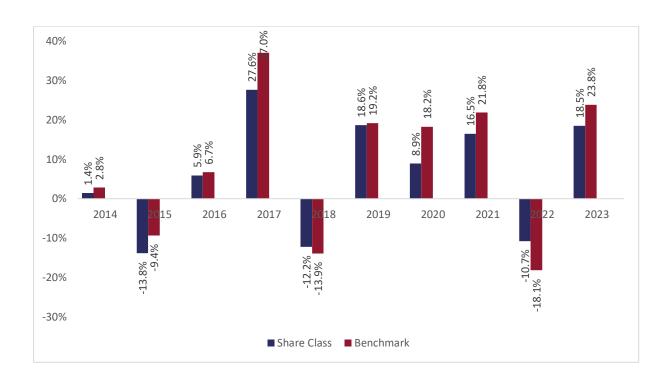

## Past performance chart

New Capital Global Equity Income Fund A sub-fund of New Capital UCITS Fund Plc New Capital Global Equity Income Fund - USD O Acc (IE00BLRPQV74)

This document was published on 31-01-2024

Past performance is not a reliable indicator of future performance. Markets could develop very differently in the future. It can help you to assess how the fund has been managed in the past.

This chart shows the fund's performance as the percentage loss or gain per years over the last 10 years against its benchmark. It can help you to assess how the fund has been managed in the past and compare it to its benchmark.

Performance is shown after deduction of ongoing charges. Any entry or exit charges are excluded from the calculation.

The base curency of the subfund is USD. Past performance has been calculated in USD.