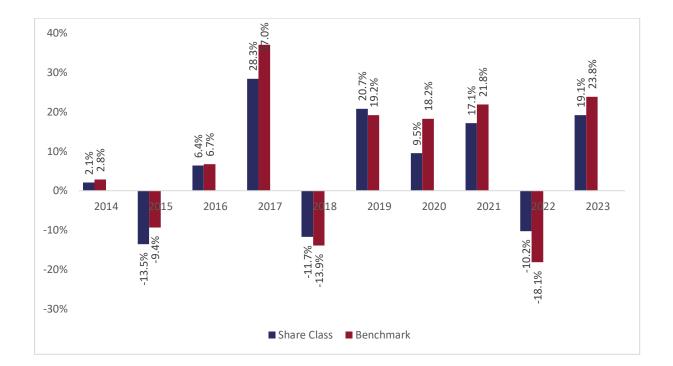

## Past performance chart

## New Capital Global Equity Income Fund - USD I Inc (IE00BLRPQS46)

This document was published on 31-01-2024

Past performance is not a reliable indicator of future performance. Markets could develop very differently in the future. It can help you to assess how the fund has been managed in the past.

This chart shows the fund's performance as the percentage loss or gain per years over the last 10 years against its benchmark.

It can help you to assess how the fund has been managed in the past and compare it to its benchmark.

Performance is shown after deduction of ongoing charges. Any entry or exit charges are excluded from the calculation.

The base curency of the subfund is USD. Past performance has been calculated in USD.