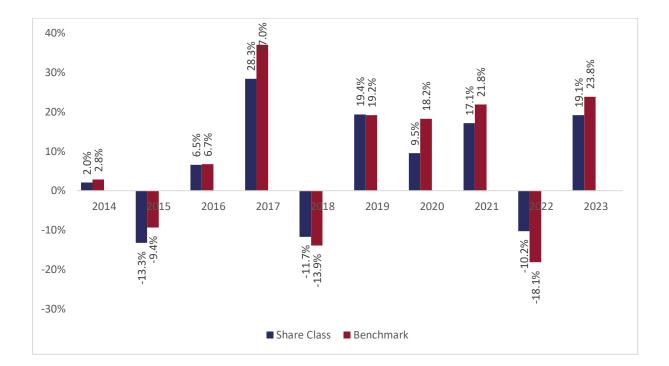

## Past performance chart

## New Capital Global Equity Income Fund - USD I Acc (IE00BLRPQT52)

This document was published on 31-01-2024

Past performance is not a reliable indicator of future performance. Markets could develop very differently in the future. It can help you to assess how the fund has been managed in the past.

This chart shows the fund's performance as the percentage loss or gain per years over the last 10 years against its benchmark.

It can help you to assess how the fund has been managed in the past and compare it to its benchmark.

Performance is shown after deduction of ongoing charges. Any entry or exit charges are excluded from the calculation.

The base curency of the subfund is USD. Past performance has been calculated in USD.