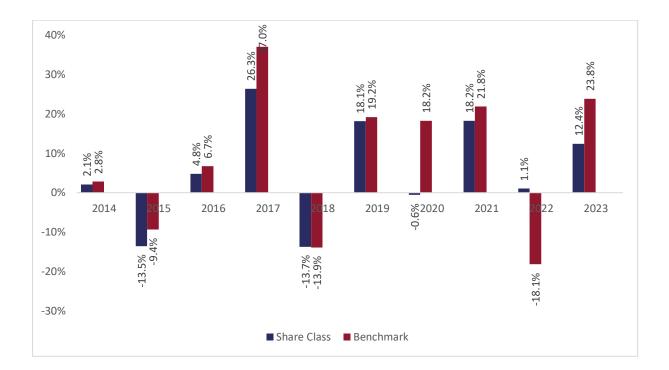

## Past performance chart

## New Capital Global Equity Income Fund - GBP Unhedged Inc (IE00BLRPR470)

This document was published on 31-01-2024

Past performance is not a reliable indicator of future performance. Markets could develop very differently in the future. It can help you to assess how the fund has been managed in the past.

This chart shows the fund's performance as the percentage loss or gain per years over the last 10 years against its benchmark.

It can help you to assess how the fund has been managed in the past and compare it to its benchmark.

Performance is shown after deduction of ongoing charges. Any entry or exit charges are excluded from the calculation.

The base curency of the subfund is USD. Past performance has been calculated in GBP.