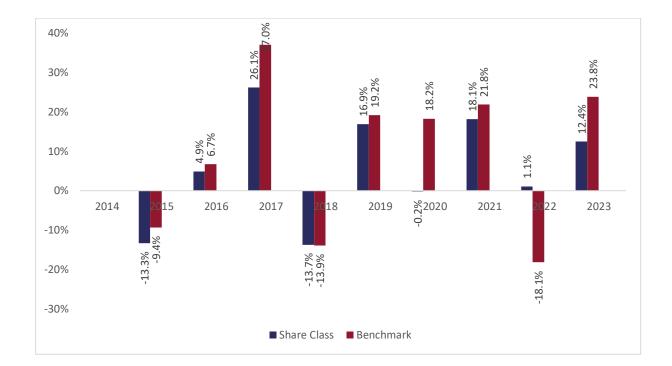

## Past performance chart

## New Capital Global Equity Income Fund - GBP Unhedged Acc (IE00BLRPR587)

This document was published on 31-01-2024

Past performance is not a reliable indicator of future performance. Markets could develop very differently in the future. It can help you to assess how the fund has been managed in the past.

This chart shows the fund's performance as the percentage loss or gain per years over the last 9 years against its benchmark. It can help you to assess how the fund has been managed in the past and compare it to its benchmark.

Performance is shown after deduction of ongoing charges. Any entry or exit charges are excluded from the calculation.

The base curency of the subfund is USD. Past performance has been calculated in GBP.

The sub-fund was launched on 22-09-2020. This share class was launched on 22-09-2020.