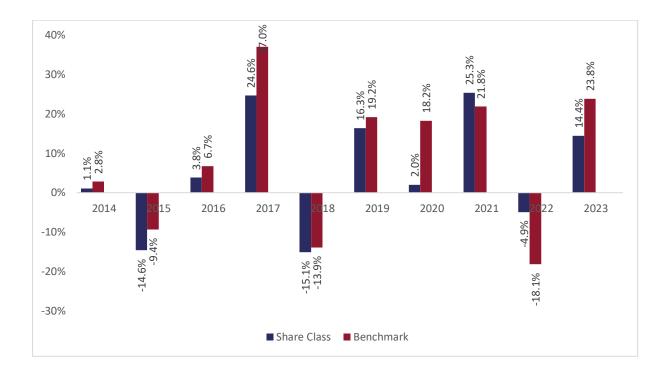

## Past performance chart

## New Capital Global Equity Income Fund - EUR Unhedged O Inc (IE00BLRPR140)

This document was published on 31-01-2024

Past performance is not a reliable indicator of future performance. Markets could develop very differently in the future. It can help you to assess how the fund has been managed in the past.

This chart shows the fund's performance as the percentage loss or gain per years over the last 10 years against its benchmark.

It can help you to assess how the fund has been managed in the past and compare it to its benchmark.

Performance is shown after deduction of ongoing charges. Any entry or exit charges are excluded from the calculation.

The base curency of the subfund is USD. Past performance has been calculated in EUR.