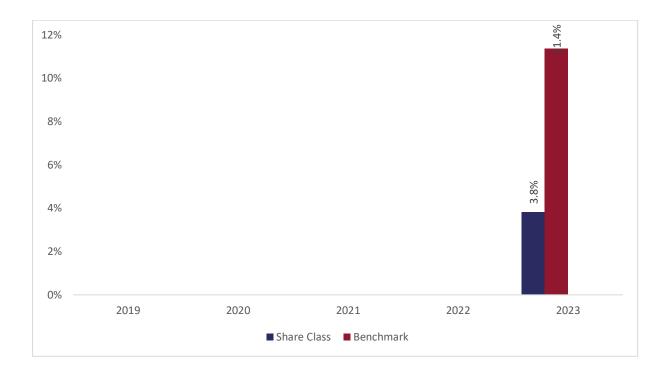

## Past performance chart

New Capital Global Balanced Fund

A sub-fund of New Capital UCITS Fund Plc

New Capital Global Balanced Fund - USD Hegded I Acc (IE00BGDW3Z08)

This document was published on 31-01-2024

Past performance is not a reliable indicator of future performance. Markets could develop very differently in the future. It can help you to assess how the fund has been managed in the past.

This chart shows the fund's performance as the percentage loss or gain per years over the last 1 years against its benchmark. It can help you to assess how the fund has been managed in the past and compare it to its benchmark.

Performance is shown after deduction of ongoing charges. Any entry or exit charges are excluded from the calculation.

The base curency of the subfund is GBP. Past performance has been calculated in USD. The sub-fund was launched on 21-12-2018.