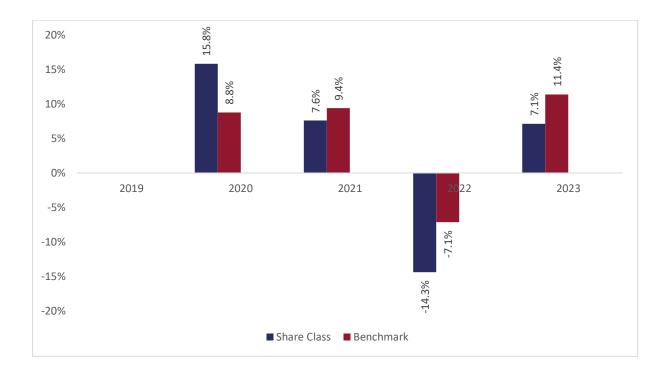

## Past performance chart

## New Capital Global Balanced Fund - EUR Hedged X Inc (IE00BKLJRN78)

This document was published on 31-01-2024

Past performance is not a reliable indicator of future performance. Markets could develop very differently in the future. It can help you to assess how the fund has been managed in the past.

This chart shows the fund's performance as the percentage loss or gain per years over the last 4 years against its benchmark. It can help you to assess how the fund has been managed in the past and compare it to its benchmark.

Performance is shown after deduction of ongoing charges. Any entry or exit charges are excluded from the calculation.

The base curency of the subfund is GBP. Past performance has been calculated in EUR.

The sub-fund was launched on 21-12-2018. This share class was launched on 30-09-2019.