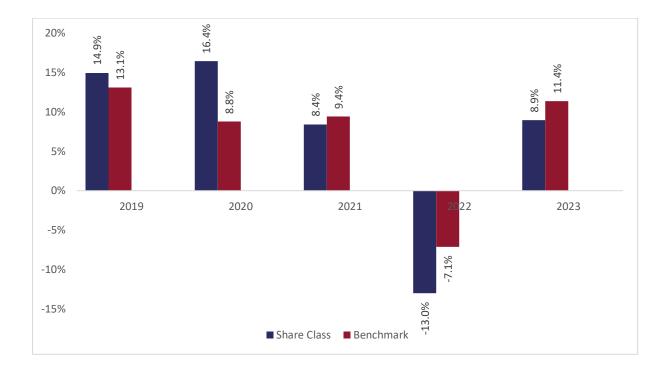

## Past performance chart

## New Capital Global Balanced Fund - GBP X Acc (IE00BGDWF984)

This document was published on 31-01-2024

Past performance is not a reliable indicator of future performance. Markets could develop very differently in the future. It can help you to assess how the fund has been managed in the past.

This chart shows the fund's performance as the percentage loss or gain per years over the last 5 years against its benchmark. It can help you to assess how the fund has been managed in the past and compare it to its benchmark.

Performance is shown after deduction of ongoing charges. Any entry or exit charges are excluded from the calculation.

The base curency of the subfund is GBP. Past performance has been calculated in GBP.

The sub-fund was launched on 21-12-2018. This share class was launched on 21-12-2018.