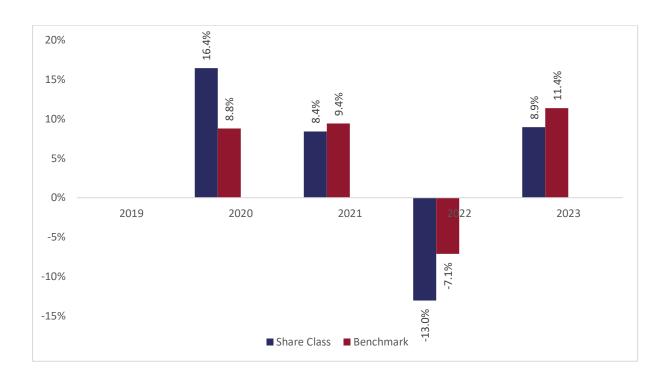

## Past performance chart

## New Capital Global Balanced Fund - GBP X Inc (IE00BGDW3Y90)

This document was published on 31-01-2024

Past performance is not a reliable indicator of future performance. Markets could develop very differently in the future. It can help you to assess how the fund has been managed in the past.

This chart shows the fund's performance as the percentage loss or gain per years over the last 4 years against its benchmark. It can help you to assess how the fund has been managed in the past and compare it to its benchmark.

Performance is shown after deduction of ongoing charges. Any entry or exit charges are excluded from the calculation.

The base curency of the subfund is GBP. Past performance has been calculated in GBP.

The sub-fund was launched on 21-12-2018. This share class was launched on 08-01-2019.