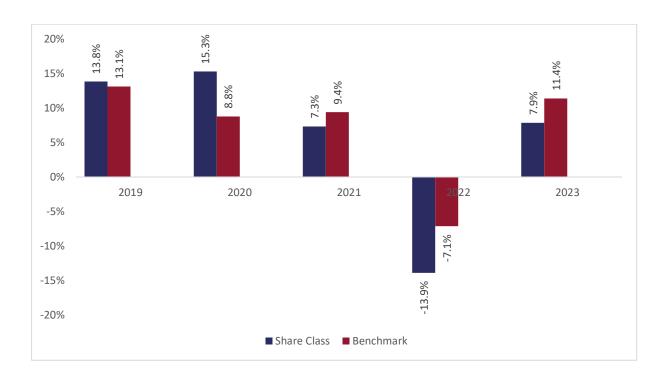

## Past performance chart

## New Capital Global Balanced Fund - GBP Inc (IE00BGDWF877)

This document was published on 31-01-2024

Past performance is not a reliable indicator of future performance. Markets could develop very differently in the future. It can help you to assess how the fund has been managed in the past.

This chart shows the fund's performance as the percentage loss or gain per years over the last 5 years against its benchmark. It can help you to assess how the fund has been managed in the past and compare it to its benchmark.

Performance is shown after deduction of ongoing charges. Any entry or exit charges are excluded from the calculation.

The base curency of the subfund is GBP. Past performance has been calculated in GBP.

The sub-fund was launched on 21-12-2018. This share class was launched on 21-12-2018.