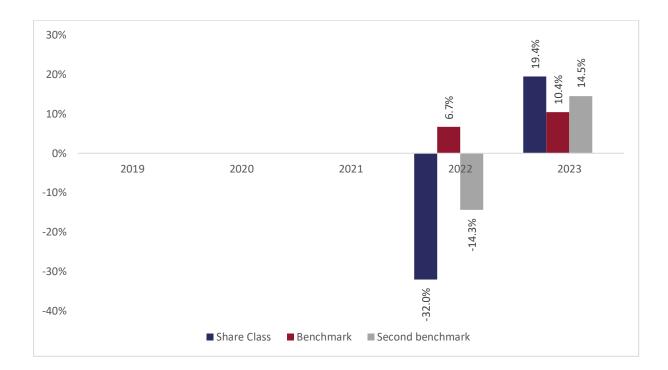

## Past performance chart

## New Capital Strategic Portfolio Fund - AUD Hedged O Acc (IE00BTJRM196)

This document was published on 31-01-2024

Past performance is not a reliable indicator of future performance. Markets could develop very differently in the future. It can help you to assess how the fund has been managed in the past.

This chart shows the fund's performance as the percentage loss or gain per years over the last 2 years against its benchmark. It can help you to assess how the fund has been managed in the past and compare it to its benchmark.

Performance is shown after deduction of ongoing charges. Any entry or exit charges are excluded from the calculation.

The base curency of the subfund is USD. Past performance has been calculated in AUD.

The sub-fund was launched on 29-12-2014. This share class was launched on 09-02-2021.