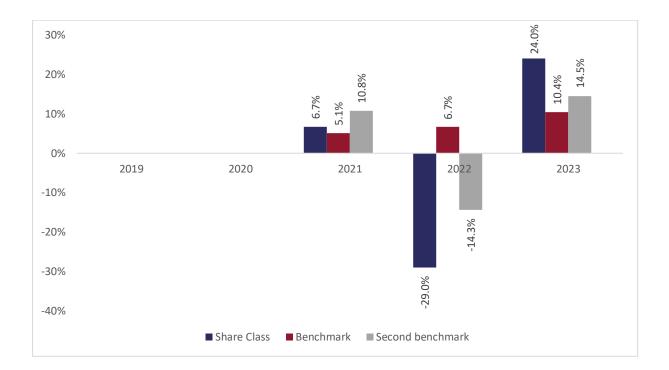

## Past performance chart

## New Capital Strategic Portfolio Fund - USD X Inc (IE00BKLJRK48)

This document was published on 31-01-2024

Past performance is not a reliable indicator of future performance. Markets could develop very differently in the future. It can help you to assess how the fund has been managed in the past.

This chart shows the fund's performance as the percentage loss or gain per years over the last 3 years against its benchmark. It can help you to assess how the fund has been managed in the past and compare it to its benchmark.

The sub-fund was launched on 29-12-2014. This share class was launched on 25-09-2020.