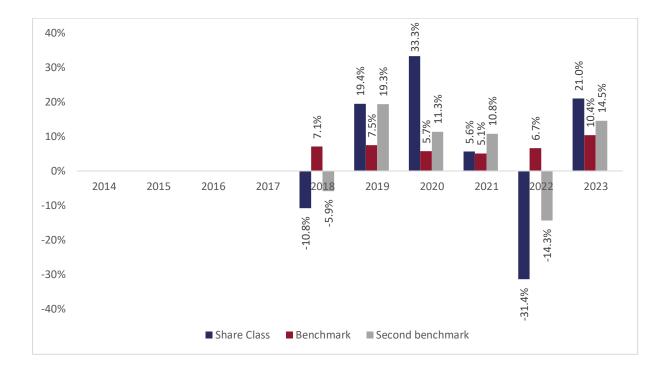

## Past performance chart

## New Capital Strategic Portfolio Fund - EUR Hedged X Acc (IE00BYT3S706)

This document was published on 31-01-2024

Past performance is not a reliable indicator of future performance. Markets could develop very differently in the future. It can help you to assess how the fund has been managed in the past.

This chart shows the fund's performance as the percentage loss or gain per years over the last 6 years against its benchmark. It can help you to assess how the fund has been managed in the past and compare it to its benchmark.

Performance is shown after deduction of ongoing charges. Any entry or exit charges are excluded from the calculation.

The base curency of the subfund is USD. Past performance has been calculated in EUR.

The sub-fund was launched on 29-12-2014. This share class was launched on 24-11-2017.