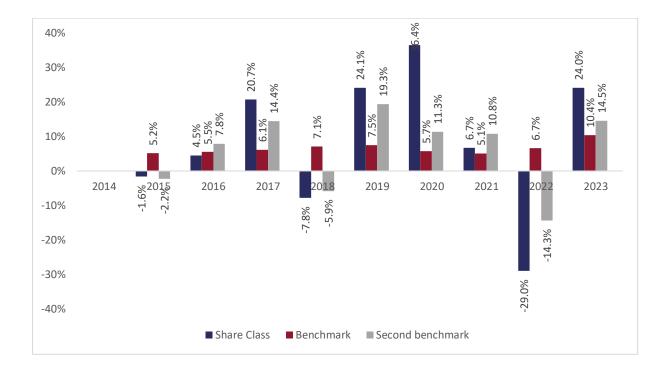

## Past performance chart

## New Capital Strategic Portfolio Fund - USD X Acc (IE00BTJRM865)

This document was published on 31-01-2024

Past performance is not a reliable indicator of future performance. Markets could develop very differently in the future. It can help you to assess how the fund has been managed in the past.

This chart shows the fund's performance as the percentage loss or gain per years over the last 9 years against its benchmark. It can help you to assess how the fund has been managed in the past and compare it to its benchmark.

Performance is shown after deduction of ongoing charges. Any entry or exit charges are excluded from the calculation.

The base curency of the subfund is USD. Past performance has been calculated in USD.

The sub-fund was launched on 29-12-2014. This share class was launched on 29-12-2014.