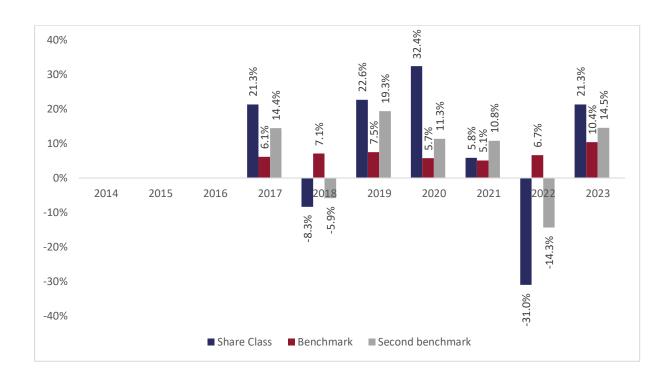

## Past performance chart

New Capital Strategic Portfolio Fund A sub-fund of New Capital UCITS Fund Plc New Capital Strategic Portfolio Fund - AUD Hedged X Acc (IE00BD73LD24)

This document was published on 31-01-2024

Past performance is not a reliable indicator of future performance. Markets could develop very differently in the future. It can help you to assess how the fund has been managed in the past.

This chart shows the fund's performance as the percentage loss or gain per years over the last 7 years against its benchmark. It can help you to assess how the fund has been managed in the past and compare it to its benchmark.

Performance is shown after deduction of ongoing charges. Any entry or exit charges are excluded from the calculation.

The base curency of the subfund is USD. Past performance has been calculated in AUD.

The sub-fund was launched on 29-12-2014. This share class was launched on 30-12-2016.