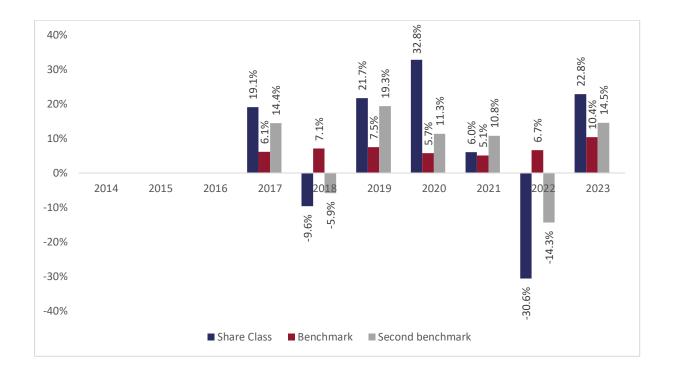

## Past performance chart

## New Capital Strategic Portfolio Fund - GBP Hedged X Acc (IE00BD2MTK73)

This document was published on 31-01-2024

Past performance is not a reliable indicator of future performance. Markets could develop very differently in the future. It can help you to assess how the fund has been managed in the past.

This chart shows the fund's performance as the percentage loss or gain per years over the last 7 years against its benchmark. It can help you to assess how the fund has been managed in the past and compare it to its benchmark.

Performance is shown after deduction of ongoing charges. Any entry or exit charges are excluded from the calculation.

The base curency of the subfund is USD. Past performance has been calculated in GBP.

The sub-fund was launched on 29-12-2014. This share class was launched on 02-09-2016.