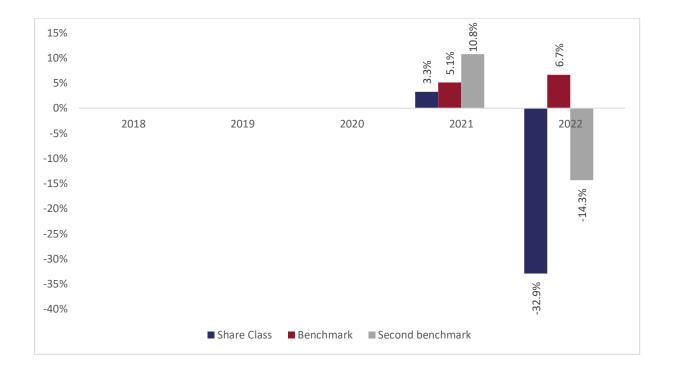

## Past performance chart

## New Capital Strategic Portfolio UCITS Fund - EUR D Acc (IE00BKLJRJ33)

This document was published on 31-07-2023

Past performance is not a reliable indicator of future performance. Markets could develop very differently in the future. It can help you to assess how the fund has been managed in the past.

This chart shows the fund's performance as the percentage loss or gain per years over the last 2 years against its benchmark. It can help you to assess how the fund has been managed in the past and compare it to its benchmark.

Performance is shown after deduction of ongoing charges. Any entry or exit charges are excluded from the calculation.

The base curency of the subfund is USD. Past performance has been calculated in EUR.

The sub-fund was launched on 29-12-2014. This share class was launched on 10-01-2020.