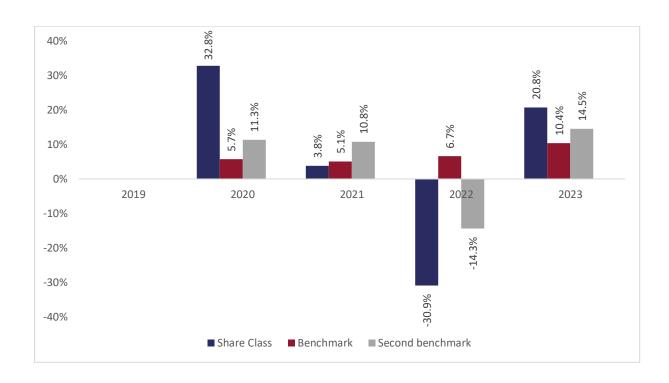

## Past performance chart

New Capital Strategic Portfolio Fund A sub-fund of New Capital UCITS Fund Plc New Capital Strategic Portfolio Fund - USD N Acc (IE00BJYJDZ11)

This document was published on 31-01-2024

Past performance is not a reliable indicator of future performance. Markets could develop very differently in the future. It can help you to assess how the fund has been managed in the past.

This chart shows the fund's performance as the percentage loss or gain per years over the last 4 years against its benchmark. It can help you to assess how the fund has been managed in the past and compare it to its benchmark.

Performance is shown after deduction of ongoing charges. Any entry or exit charges are excluded from the calculation.

The base curency of the subfund is USD. Past performance has been calculated in USD.

The sub-fund was launched on 29-12-2014. This share class was launched on 09-12-2019.