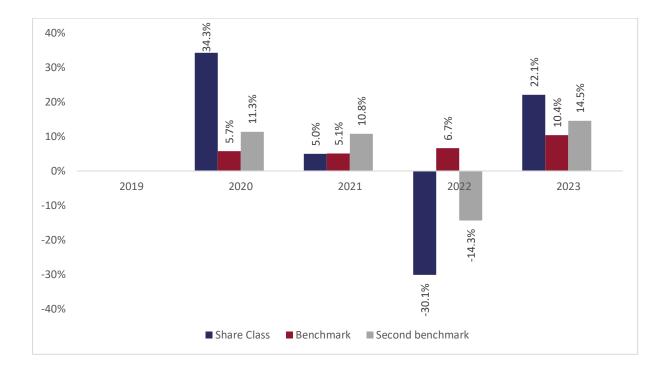

## Past performance chart

## New Capital Strategic Portfolio Fund - USD A Acc (IE00BJYJDY04)

This document was published on 31-01-2024

Past performance is not a reliable indicator of future performance. Markets could develop very differently in the future. It can help you to assess how the fund has been managed in the past.

This chart shows the fund's performance as the percentage loss or gain per years over the last 4 years against its benchmark. It can help you to assess how the fund has been managed in the past and compare it to its benchmark.

The sub-fund was launched on 29-12-2014. This share class was launched on 16-12-2019.