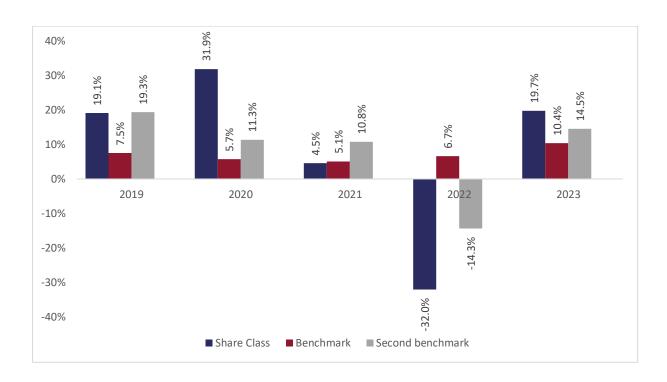

Past performance is not a reliable indicator of future performance. Markets could develop very differently in the future. It can help you to assess how the fund has been managed in the past.

This chart shows the fund's performance as the percentage loss or gain per years over the last 5 years against its benchmark. It can help you to assess how the fund has been managed in the past and compare it to its benchmark.

Performance is shown after deduction of ongoing charges. Any entry or exit charges are excluded from the calculation.

The base curency of the subfund is USD. Past performance has been calculated in EUR.