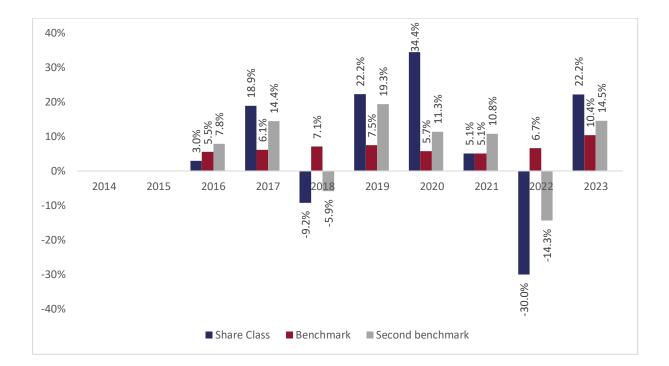

## Past performance chart

## New Capital Strategic Portfolio Fund - USD O Acc (IE00BTJRKF96)

This document was published on 31-01-2024

Past performance is not a reliable indicator of future performance. Markets could develop very differently in the future. It can help you to assess how the fund has been managed in the past.

This chart shows the fund's performance as the percentage loss or gain per years over the last 8 years against its benchmark. It can help you to assess how the fund has been managed in the past and compare it to its benchmark.

Performance is shown after deduction of ongoing charges. Any entry or exit charges are excluded from the calculation.

The base curency of the subfund is USD. Past performance has been calculated in USD.

The sub-fund was launched on 29-12-2014. This share class was launched on 26-02-2015.