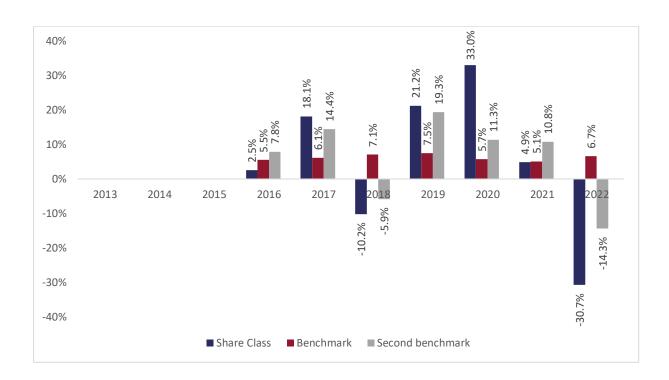

## Past performance chart

New Capital Strategic Portfolio UCITS Fund A sub-fund of New Capital UCITS Fund Plc New Capital Strategic Portfolio UCITS Fund - SGD O Acc (IE00BTJRM311)

This document was published on 31-07-2023

Past performance is not a reliable indicator of future performance. Markets could develop very differently in the future. It can help you to assess how the fund has been managed in the past.

This chart shows the fund's performance as the percentage loss or gain per years over the last 7 years against its benchmark. It can help you to assess how the fund has been managed in the past and compare it to its benchmark.

Performance is shown after deduction of ongoing charges. Any entry or exit charges are excluded from the calculation.

The base curency of the subfund is USD. Past performance has been calculated in SGD.

The sub-fund was launched on 29-12-2014. This share class was launched on 26-02-2015.