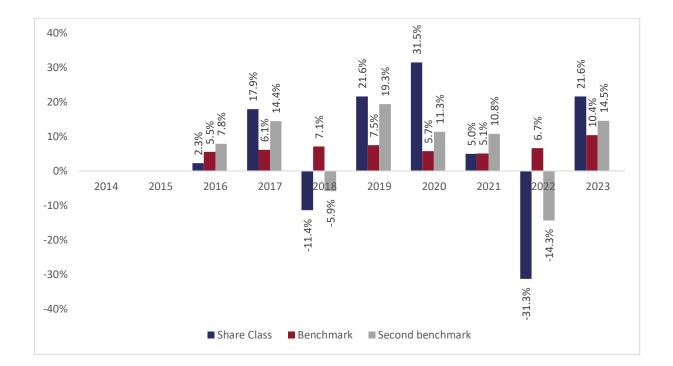

## Past performance chart

## New Capital Strategic Portfolio Fund - GBP Hedged Inc (IE00BTJRLW37)

This document was published on 31-01-2024

Past performance is not a reliable indicator of future performance. Markets could develop very differently in the future. It can help you to assess how the fund has been managed in the past.

This chart shows the fund's performance as the percentage loss or gain per years over the last 8 years against its benchmark. It can help you to assess how the fund has been managed in the past and compare it to its benchmark.

Performance is shown after deduction of ongoing charges. Any entry or exit charges are excluded from the calculation.

The base curency of the subfund is USD. Past performance has been calculated in GBP.

The sub-fund was launched on 29-12-2014. This share class was launched on 26-02-2015.