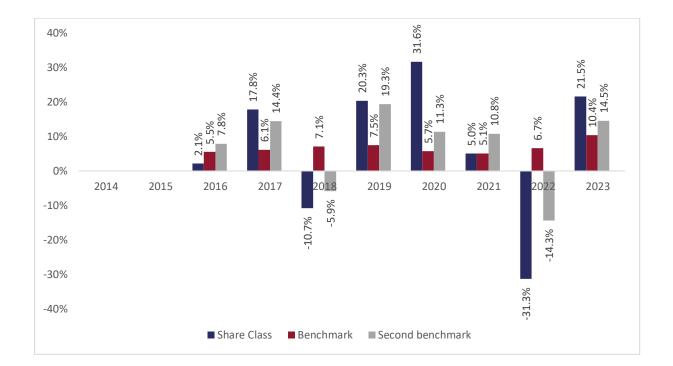

## Past performance chart

## New Capital Strategic Portfolio Fund - GBP Hedged Acc (IE00BTJRLV20)

This document was published on 31-01-2024

Past performance is not a reliable indicator of future performance. Markets could develop very differently in the future. It can help you to assess how the fund has been managed in the past.

This chart shows the fund's performance as the percentage loss or gain per years over the last 8 years against its benchmark. It can help you to assess how the fund has been managed in the past and compare it to its benchmark.

Performance is shown after deduction of ongoing charges. Any entry or exit charges are excluded from the calculation.

The base curency of the subfund is USD. Past performance has been calculated in GBP.

The sub-fund was launched on 29-12-2014. This share class was launched on 26-02-2015.