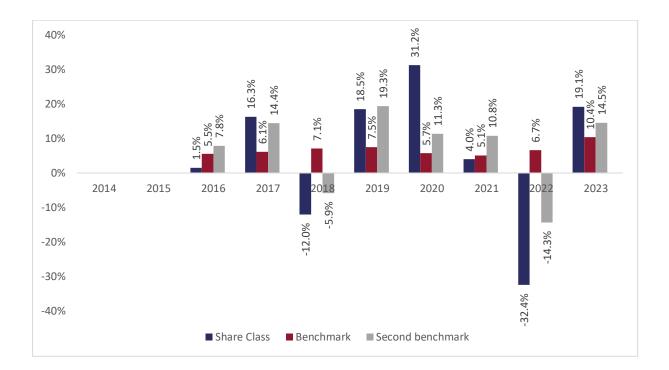

## Past performance chart

## New Capital Strategic Portfolio Fund - EUR Hedged O Acc (IE00BTJRLX44)

This document was published on 31-01-2024

Past performance is not a reliable indicator of future performance. Markets could develop very differently in the future. It can help you to assess how the fund has been managed in the past.

This chart shows the fund's performance as the percentage loss or gain per years over the last 8 years against its benchmark. It can help you to assess how the fund has been managed in the past and compare it to its benchmark.

Performance is shown after deduction of ongoing charges. Any entry or exit charges are excluded from the calculation.

The base curency of the subfund is USD. Past performance has been calculated in EUR.

The sub-fund was launched on 29-12-2014. This share class was launched on 26-02-2015.