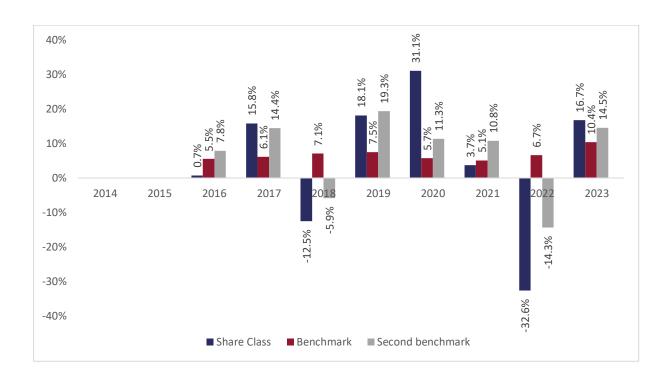

## Past performance chart

New Capital Strategic Portfolio Fund A sub-fund of New Capital UCITS Fund Plc New Capital Strategic Portfolio Fund - CHF Hedged O Acc (IE00BTJRLZ67)

This document was published on 31-01-2024

Past performance is not a reliable indicator of future performance. Markets could develop very differently in the future. It can help you to assess how the fund has been managed in the past.

This chart shows the fund's performance as the percentage loss or gain per years over the last 8 years against its benchmark. It can help you to assess how the fund has been managed in the past and compare it to its benchmark.

Performance is shown after deduction of ongoing charges. Any entry or exit charges are excluded from the calculation.

The base curency of the subfund is USD. Past performance has been calculated in CHF.

The sub-fund was launched on 29-12-2014. This share class was launched on 26-02-2015.