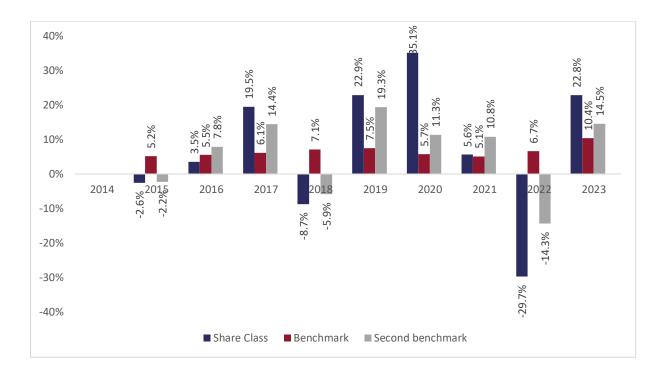

## Past performance chart

## New Capital Strategic Portfolio Fund - USD I Acc (IE00BTJRKG04)

This document was published on 31-01-2024

Past performance is not a reliable indicator of future performance. Markets could develop very differently in the future. It can help you to assess how the fund has been managed in the past.

This chart shows the fund's performance as the percentage loss or gain per years over the last 9 years against its benchmark. It can help you to assess how the fund has been managed in the past and compare it to its benchmark.

Performance is shown after deduction of ongoing charges. Any entry or exit charges are excluded from the calculation.

Past performance has been calculated in USD.

The sub-fund was launched on 29-12-2014. This share class was launched on 29-12-2014.