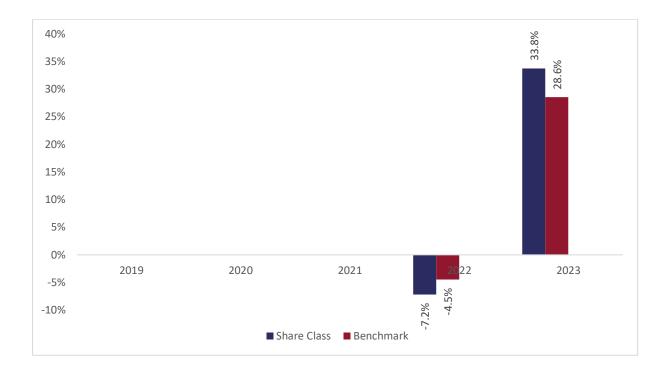

## Past performance chart

New Capital Japan Equity Fund

A sub-fund of New Capital UCITS Fund Plc

## New Capital Japan Equity Fund - GBP Hedged Acc (IE00BF4J0Q30)

This document was published on 31-01-2024

Past performance is not a reliable indicator of future performance. Markets could develop very differently in the future. It can help you to assess how the fund has been managed in the past.

This chart shows the fund's performance as the percentage loss or gain per years over the last 2 years against its benchmark. It can help you to assess how the fund has been managed in the past and compare it to its benchmark.

Performance is shown after deduction of ongoing charges. Any entry or exit charges are excluded from the calculation.

The base curency of the subfund is JPY. Past performance has been calculated in GBP.

The sub-fund was launched on 22-07-2003. This share class was launched on 22-01-2021.