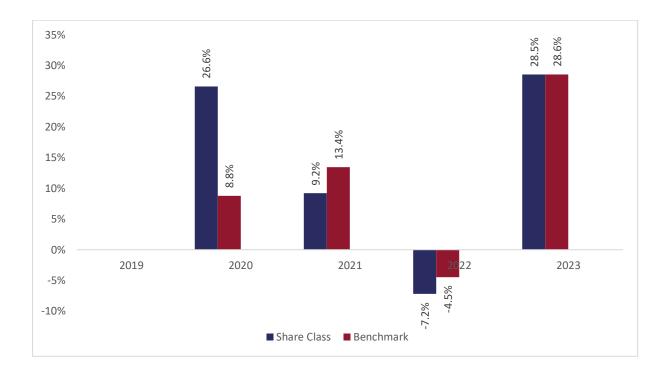

## Past performance chart

## New Capital Japan Equity Fund - JPY X Acc (IE00BF4J0M91)

This document was published on 31-01-2024

Past performance is not a reliable indicator of future performance. Markets could develop very differently in the future. It can help you to assess how the fund has been managed in the past.

This chart shows the fund's performance as the percentage loss or gain per years over the last 4 years against its benchmark. It can help you to assess how the fund has been managed in the past and compare it to its benchmark.

Performance is shown after deduction of ongoing charges. Any entry or exit charges are excluded from the calculation.

The base curency of the subfund is JPY. Past performance has been calculated in JPY.

The sub-fund was launched on 22-07-2003. This share class was launched on 14-02-2019.