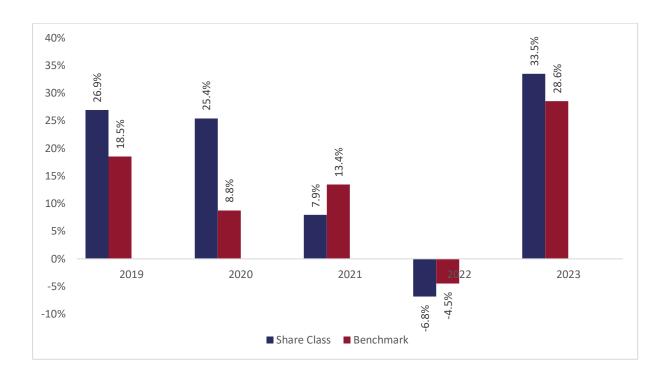

This chart shows the fund's performance as the percentage loss or gain per years over the last 5 years against its benchmark. It can help you to assess how the fund has been managed in the past and compare it to its benchmark.