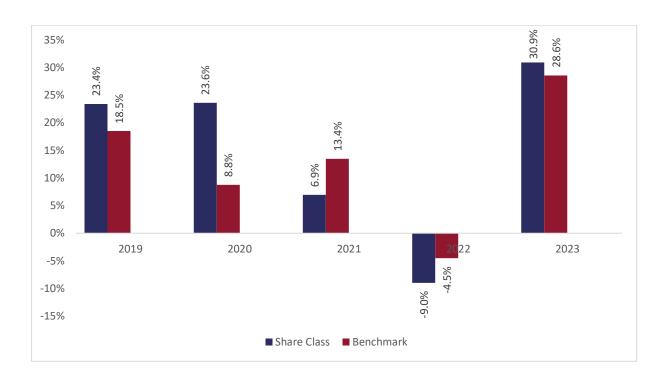

## Past performance chart

New Capital Japan Equity Fund

## A sub-fund of New Capital UCITS Fund Plc New Capital Japan Equity Fund - EUR Hedged O Acc (IE00BF4J0S53)

This document was published on 31-01-2024

Past performance is not a reliable indicator of future performance. Markets could develop very differently in the future. It can help you to assess how the fund has been managed in the past.

This chart shows the fund's performance as the percentage loss or gain per years over the last 5 years against its benchmark. It can help you to assess how the fund has been managed in the past and compare it to its benchmark.

Performance is shown after deduction of ongoing charges. Any entry or exit charges are excluded from the calculation.

The base curency of the subfund is JPY. Past performance has been calculated in EUR.

The sub-fund was launched on 22-07-2003. This share class was launched on 15-10-2018.