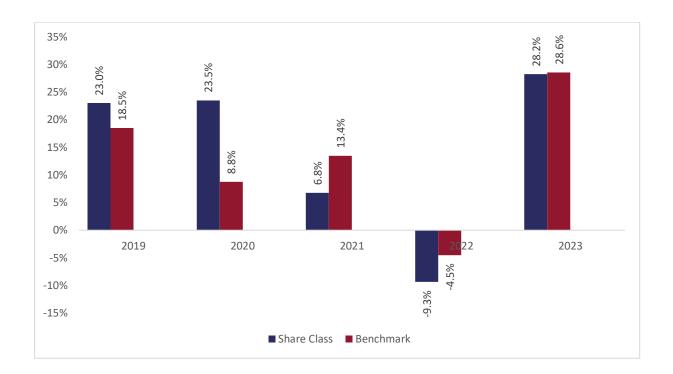

## Past performance chart

## New Capital Japan Equity Fund - CHF Hedged O Acc (IE00BF4J1B51)

This document was published on 31-01-2024

Past performance is not a reliable indicator of future performance. Markets could develop very differently in the future. It can help you to assess how the fund has been managed in the past.

This chart shows the fund's performance as the percentage loss or gain per years over the last 5 years against its benchmark. It can help you to assess how the fund has been managed in the past and compare it to its benchmark.

Performance is shown after deduction of ongoing charges. Any entry or exit charges are excluded from the calculation.

The base curency of the subfund is JPY. Past performance has been calculated in CHF.

The sub-fund was launched on 22-07-2003. This share class was launched on 15-10-2018.