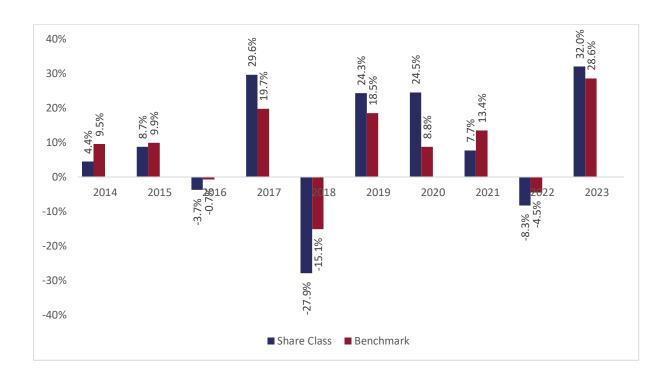

## Past performance chart

New Capital Japan Equity Fund

A sub-fund of New Capital UCITS Fund Plc

## New Capital Japan Equity Fund - EUR Hedged I Acc (IE00BF4J0T60)

This document was published on 31-01-2024

Past performance is not a reliable indicator of future performance. Markets could develop very differently in the future. It can help you to assess how the fund has been managed in the past.

This chart shows the fund's performance as the percentage loss or gain per years over the last 10 years against its benchmark. It can help you to assess how the fund has been managed in the past and compare it to its benchmark.

Performance is shown after deduction of ongoing charges. Any entry or exit charges are excluded from the calculation.

Past performance has been calculated in EUR.

The sub-fund was launched on 22-07-2003. This share class was launched on 10-09-2013.