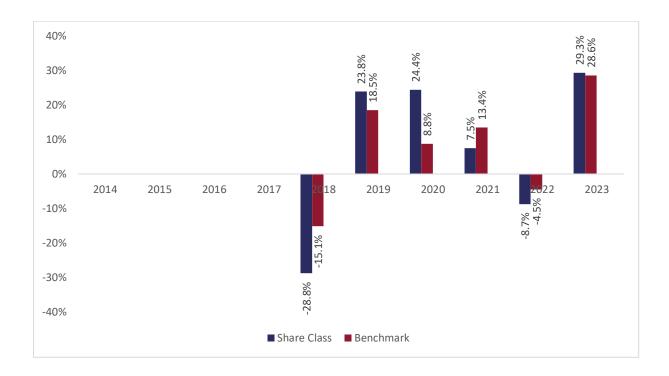

This chart shows the fund's performance as the percentage loss or gain per years over the last 6 years against its benchmark. It can help you to assess how the fund has been managed in the past and compare it to its benchmark.

Performance is shown after deduction of ongoing charges. Any entry or exit charges are excluded from the calculation.

The base curency of the subfund is JPY. Past performance has been calculated in CHF.

The sub-fund was launched on 22-07-2003. This share class was launched on 21-12-2017.