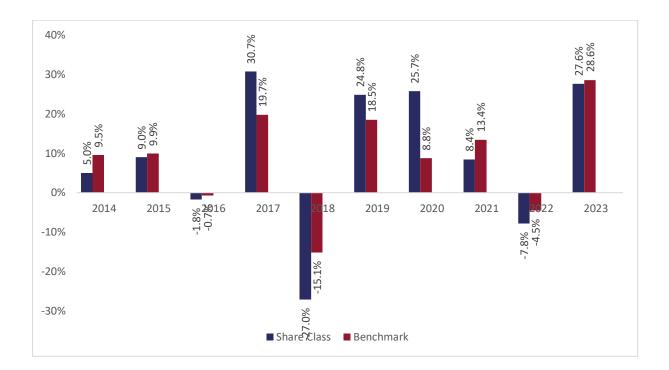

## Past performance chart

## New Capital Japan Equity Fund - JPY I Acc (IE00BF4J0K77)

This document was published on 31-01-2024

Past performance is not a reliable indicator of future performance. Markets could develop very differently in the future. It can help you to assess how the fund has been managed in the past.

This chart shows the fund's performance as the percentage loss or gain per years over the last 10 years against its benchmark.

It can help you to assess how the fund has been managed in the past and compare it to its benchmark.

Performance is shown after deduction of ongoing charges. Any entry or exit charges are excluded from the calculation.

The base curency of the subfund is JPY. Past performance has been calculated in JPY.