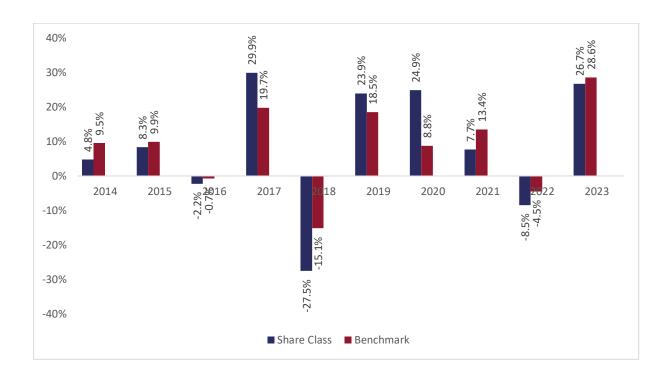

## Past performance chart

New Capital Japan Equity Fund

A sub-fund of New Capital UCITS Fund Plc

## New Capital Japan Equity Fund - JPY O Acc (IE00BF4J1936)

This document was published on 31-01-2024

Past performance is not a reliable indicator of future performance. Markets could develop very differently in the future. It can help you to assess how the fund has been managed in the past.

This chart shows the fund's performance as the percentage loss or gain per years over the last 10 years against its benchmark. It can help you to assess how the fund has been managed in the past and compare it to its benchmark.

Performance is shown after deduction of ongoing charges. Any entry or exit charges are excluded from the calculation.

The base curency of the subfund is JPY. Past performance has been calculated in JPY.