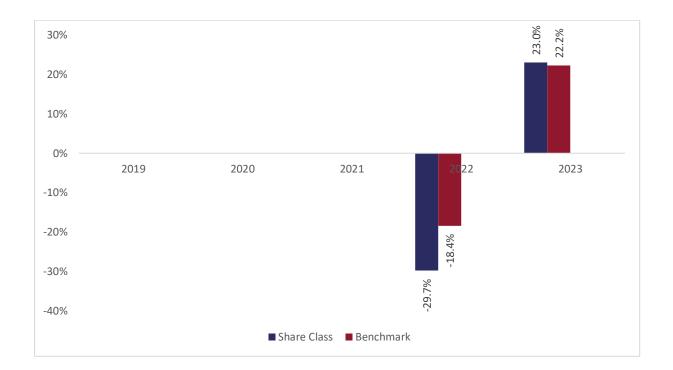

## Past performance chart

## New Capital Global Equity Conviction Fund - GBP Hedged X Inc (IE000Z42PIS2)

This document was published on 31-01-2024

Past performance is not a reliable indicator of future performance. Markets could develop very differently in the future. It can help you to assess how the fund has been managed in the past.

This chart shows the fund's performance as the percentage loss or gain per years over the last 2 years against its benchmark. It can help you to assess how the fund has been managed in the past and compare it to its benchmark.

Performance is shown after deduction of ongoing charges. Any entry or exit charges are excluded from the calculation.

The base curency of the subfund is USD. Past performance has been calculated in GBP.

The sub-fund was launched on 08-05-2015. This share class was launched on 07-10-2021.