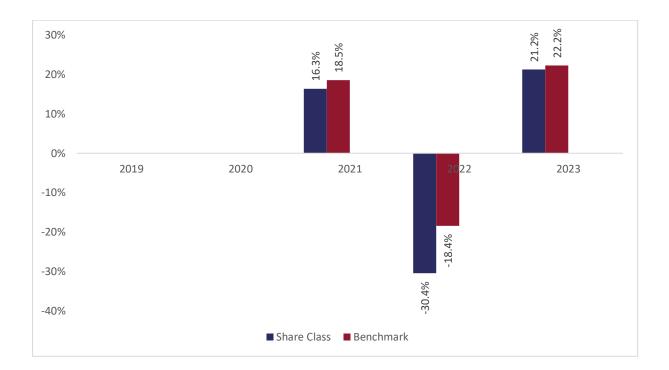

## Past performance chart

## New Capital Global Equity Conviction Fund - EUR Hedged X Acc (IE00BYT3S813)

This document was published on 31-01-2024

Past performance is not a reliable indicator of future performance. Markets could develop very differently in the future. It can help you to assess how the fund has been managed in the past.

This chart shows the fund's performance as the percentage loss or gain per years over the last 3 years against its benchmark. It can help you to assess how the fund has been managed in the past and compare it to its benchmark.

Performance is shown after deduction of ongoing charges. Any entry or exit charges are excluded from the calculation.

The base curency of the subfund is USD. Past performance has been calculated in EUR.

The sub-fund was launched on 08-05-2015. This share class was launched on 01-12-2020.